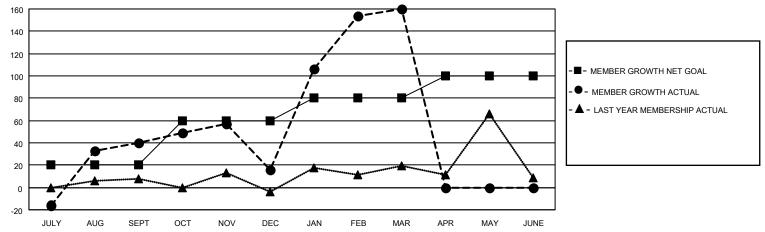

### GOALS AND ACTUAL MEMBERS CUMULATIVE

| DROPPED CLUBS: 0 |     | 50 CLUBS OF 103 ADDED 1 OR<br>MORE NEW MEMBERS | GENDER DISTRIBUTION                 |                |  |
|------------------|-----|------------------------------------------------|-------------------------------------|----------------|--|
|                  |     | MORE NEW MEMBERS                               | MALE                                | 1,437 (54.81%) |  |
|                  |     |                                                | FEMALE 1,178 (44.93%)               |                |  |
| DROPPED MEMBERS  |     |                                                | NON BINARY                          | 0 (0.00%)      |  |
|                  |     |                                                | PREFER NOT TO ANSWER                | 7 (0.27%)      |  |
| DECEASED         | 3   |                                                |                                     |                |  |
| CLUB CANCELLED   | 0   | CLICK HERE FOR CUMULATIVE                      | TOTAL FAMILY UNIT MEMBERS           | 400            |  |
| OTHER            | 193 | MEMBERSHIP DATA                                |                                     |                |  |
| TOTAL 196        |     |                                                | FAMILY MEMBERS PAYING HALF DUES 231 |                |  |
|                  |     |                                                |                                     |                |  |

## District 308 A1

| Clubs RESULTS FOR 2021-2022 |   |   |   | Members RESULTS FOR 2021-2022 |    |     |    |
|-----------------------------|---|---|---|-------------------------------|----|-----|----|
|                             |   |   |   |                               |    |     |    |
| JULY/AUG/SEPT               | 1 | 1 | 0 | JULY/AUG/SEPT                 | 20 | 140 | 87 |
| OCT/NOV/DEC                 | 2 | 1 | 0 | OCT/NOV/DEC                   | 40 | 60  | 83 |
| JAN/FEB/MAR                 | 1 | 5 | 0 | JAN/FEB/MAR                   | 20 | 176 | 26 |
| APR/MAY/JUNE                | 1 | 0 | 0 | APR/MAY/JUNE                  | 20 | 0   | 0  |