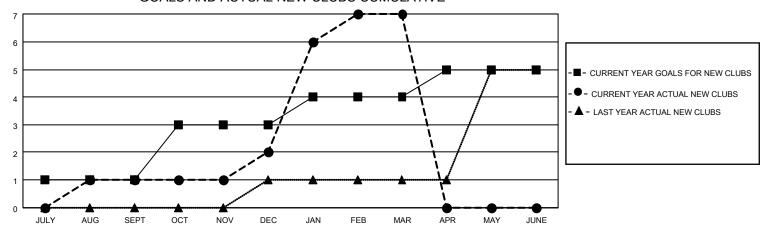

### GOALS AND ACTUAL NEW CLUBS CUMULATIVE

## District 308 A1

| Clubs RESULTS FOR 2021-2022 |   |   |   | Members RESULTS FOR 2021-2022 |    |     |    |
|-----------------------------|---|---|---|-------------------------------|----|-----|----|
|                             |   |   |   |                               |    |     |    |
| JULY/AUG/SEPT               | 1 | 1 | 0 | JULY/AUG/SEPT                 | 20 | 140 | 87 |
| OCT/NOV/DEC                 | 2 | 1 | 0 | OCT/NOV/DEC                   | 40 | 60  | 83 |
| JAN/FEB/MAR                 | 1 | 5 | 0 | JAN/FEB/MAR                   | 20 | 176 | 26 |
| APR/MAY/JUNE                | 1 | 0 | 0 | APR/MAY/JUNE                  | 20 | 0   | 0  |